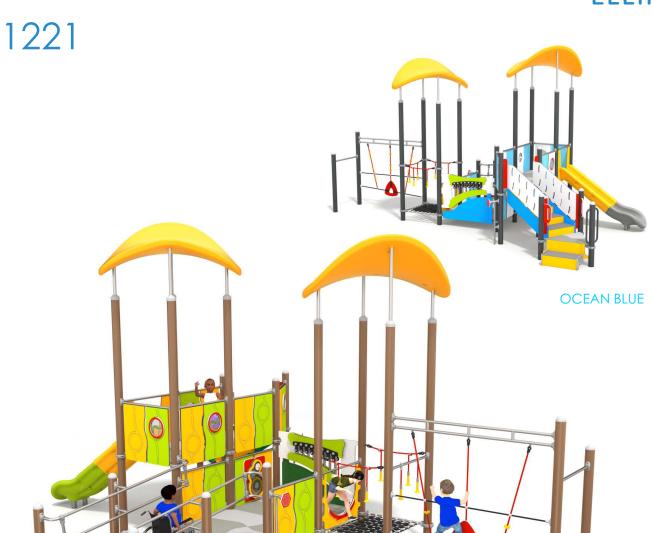

INFORMATION ABOUT THE PRODUCT

| IN OKWATION ABOUT THE FRODUCT                                                                                                    |               |
|----------------------------------------------------------------------------------------------------------------------------------|---------------|
| Dimensions                                                                                                                       | 821 x 654 cm  |
| Safety zone                                                                                                                      | 1171 x 954 cm |
| Safety zone area                                                                                                                 | 72,68 m²      |
| Over