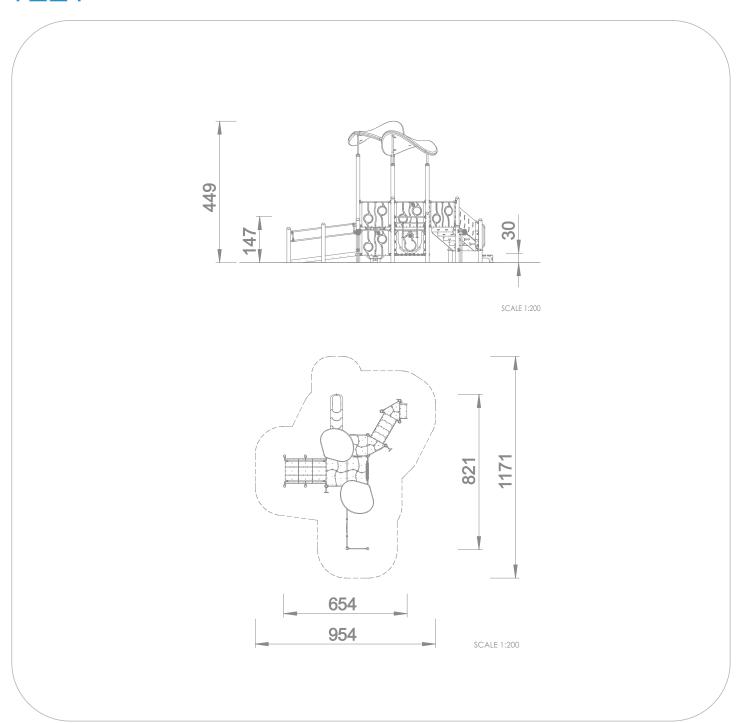

INFORMATION ABOUT THE PRODUCT

| IN OKWATION ABOUT THE FRODUCT                                                                                                    |               |
|----------------------------------------------------------------------------------------------------------------------------------|---------------|
| Dimensions                                                                                                                       | 821 x 654 cm  |
| Safety zone                                                                                                                      | 1171 x 954 cm |
| Safety zone area                                                                                                                 | 72,68 m²      |
| Overall height                                                                                                                   | 449 cm        |
| Free fall height                                                                                                                 | 147 cm        |
| Amount of users                                                                                                                  | 27            |
| The heaviest element                                                                                                             | 40 kg         |
| The biggest element                                                                                                              | 4 m           |
| Product complies with PN-EN 1176-1:2017-12                                                                                       | YES           |
| Availability of spare parts                                                                                                      | YES           |
| Age range                                                                                                                        | 1-12          |
| According to EN 1176-1:2017-12 norm, the product requires applying a safety surface according to the product's free fall height. |               |