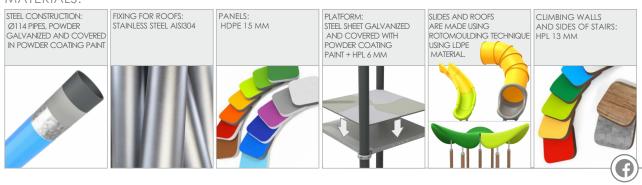

|
| The biggest element                                                                                                              | 4 m           |
| Product complies with PN-EN 1176-1:2017-12                                                                                       | YES           |
| Availability of spare parts                                                                                                      | YES           |
| Age range                                                                                                                        | 1-12          |
| According to EN 1176-1:2017-12 norm, the product requires applying a safety surface according to the product's free fall height. |               |

FRESH GREEN









## 1221



## MATERIALS: